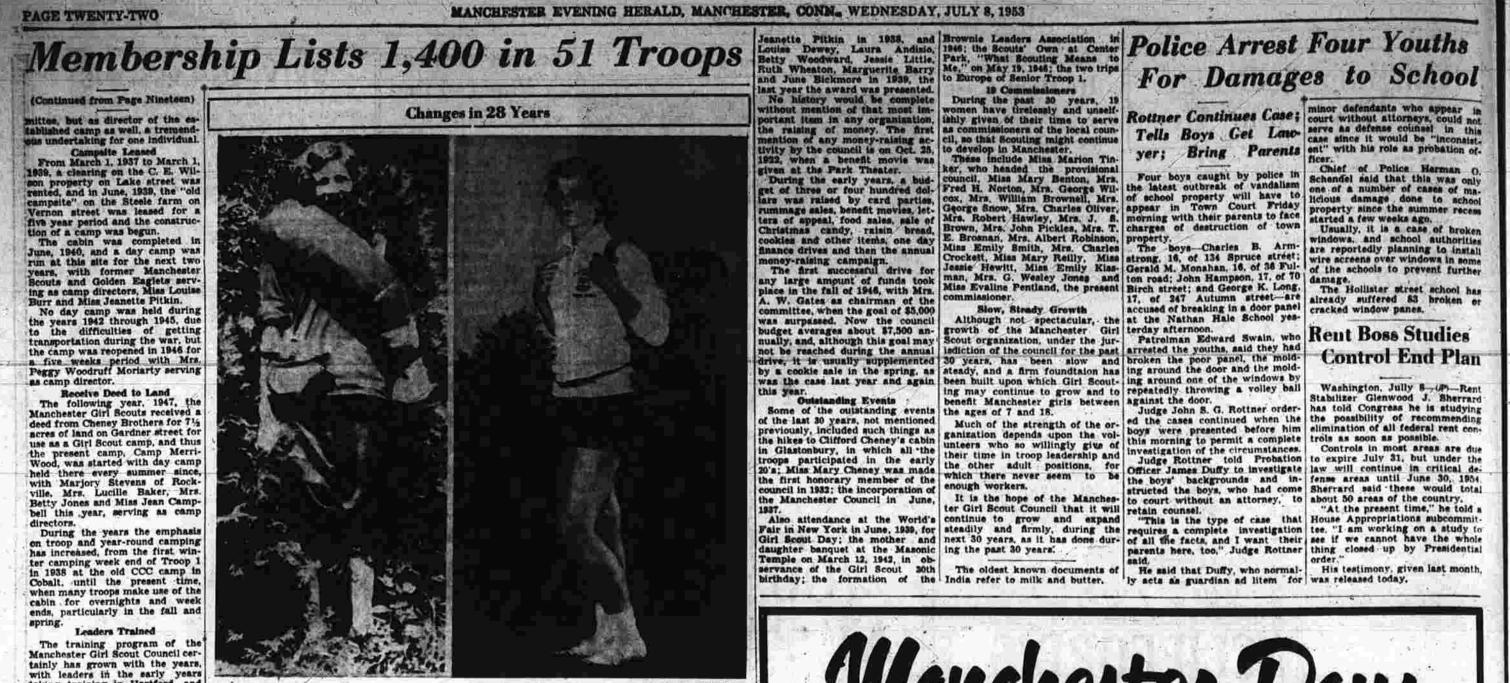

Captain Richard E. Randall of 49 Edison road, commanding officer of Co. A of the 76th Infantry Reserve Division, grimly accepts the "griper's cross" from Lt. Richard Davies of Meriden. The 301st Engineer Battalion is training at Camp Drum, N. Y., for two weeks Nelson, telephone Pligrim 2-6763. Hospital Notes

Mrs. Mabel Blair of Main street who is a patient in the Rockville Chty hospital is reported to be find someone else griping and then pass the cross along.

Engineer Bariation is training at Camp Drum, N. 1. for two weeks and is using the old military customs of griping as a builder of moral. Capt. Randall was caught kicking up a fuss about something by Lt. Davies and was awarded the little red cross. The captain must now find someone else griping and then pass the cross along.