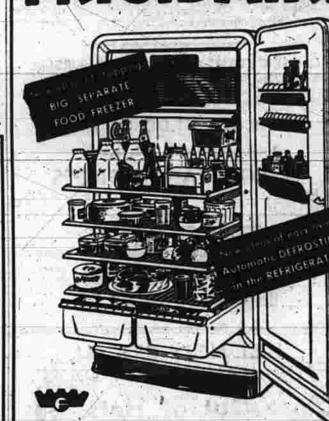

Lustrous, durable—will not dent, chip. Unaffected by moisture. Plain or marbleized colors go all he way through tile.

PLASTIC

WALL TILE

YOUR CHOICE - \$188

REG. 199.95 REFRIGERATOR-\$188 35 lbs. frozen foods. 3 full-width, 2 half shelves give 17.1 Ironer has convenient knee control, leaves both hands free sq. ft. storage space. 8-qt. food freshener keeps fruits and to guide material. M-W Washer with 6-vane Swirinter washing action washes 9 lbs, dry clothes without tangling. regetables crisp, tasty. Easy-to-clean parcelain finish.