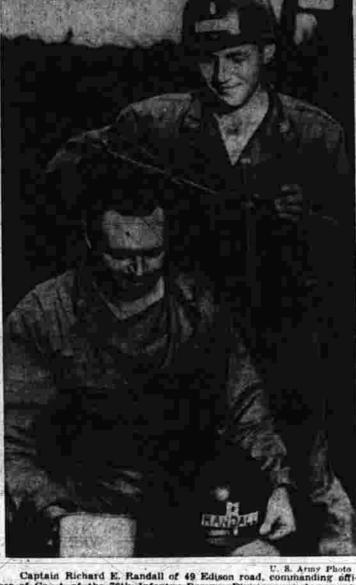

Manchester Evening Herald Ellington correspondent, Mrs. G. F. Berr, telephone Rockville 5-9313.

LOOK AHEAD =

F. T. Blish Hardware

Burton's, Inc.

Randall Gets Griper's Cross

years in the U. S. Army. For the past year Mr. Aborn has been in Gibbeton, N. J., where he is employed in the Dupont Training program at the Repauno Works.

Captain Richard E. Randall of 49 Edison road, commanding officer of Co. A of the 76th Infantry Reserve Division, grimly accepts the "griper's cross" from Lt. Richard Davies of Meriden. The 301st Engineer Battalion is training at Camp Drum, N. Y., for two weeks Nelson, telephone Pligrim 2-6763. Hospital Notes

Mrs. Mabel Blair of Main street who is a patient in the Rockville Chty hospital is reported to be find someone else griping and then pass the cross along.

Engineer Bariation is training at Camp Drum, N. 1. for two weeks and is using the old military customs of griping as a builder of moral. Capt. Randall was caught kicking up a fuss about something by Lt. Davies and was awarded the little red cross. The captain must now find someone else griping and then pass the cross along.