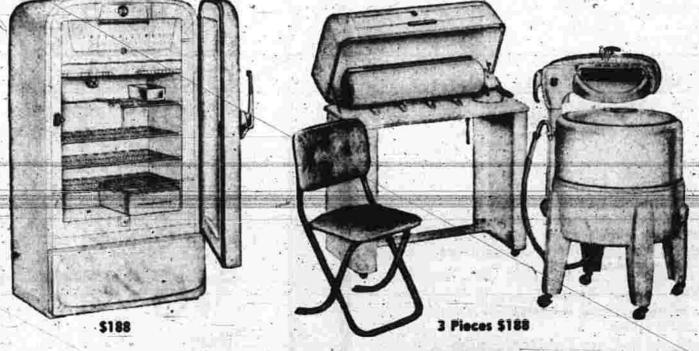

Lustrous, durable—will not dent, chip. Unaffected by moisture. Plain or marbleized colors go all he way through tile.

PLASTIC

WALL TILE

YOUR CHOICE - \$188

REG. 199.95 REFRIGERATOR-\$188 35 lbs. frozen foods. 3 full-width, 2 half shelves give 17.1 Ironer has convenient knee control, leaves both hands free sq. ft. storage space. 8-qt. food freshener keeps fruits and to guide material. M-W Washer with 6-vane Swirinter washing action washes 9 lbs, dry clothes without tangling. regetables crisp, tasty. Easy-to-clean parcelain finish.

REG. 199.95 GAS RANGE-\$188

stack-timer that signals 1 to 60 minutes, 2 appliance outlets. Lighted 20-in, oven with picture window in door. Sep-

COME IN TODAY - ASK ABOUT WARDS CONVENIENT MONTHLY PAYMENT PLAN