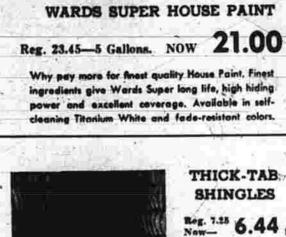

mirror set in stainless steel frame. With 2 glass shelves. CABINET SINK 90.50

54" steel cabinet sink. Porce-

lain enameled top, acid resist-

Reg. 7.25 6.44 Fire-resistant asphalt shingles. Exposed, surface twice as thick as ordinary shingles. In rundles of 331/2 sq. ft.